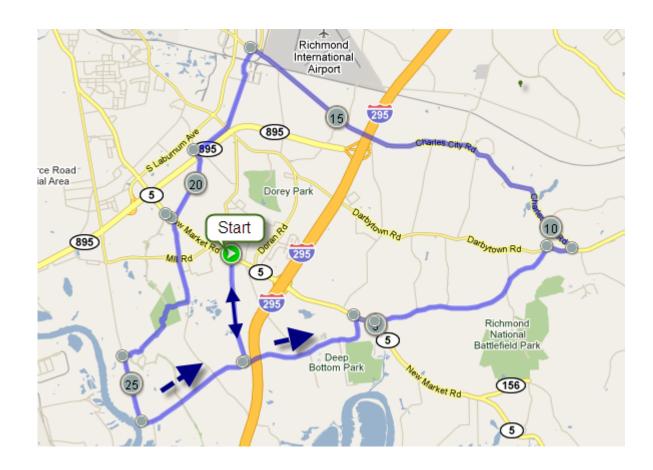

## Portabella Longbridge Long 30

| Mile | Cue   | Road         | Leg |
|------|-------|--------------|-----|
| 0.0  | Start | Portabella   | 0.0 |
| 0.0  | R     | Strath       | 2.0 |
| 2.0  | L     | Kingsland    | 2.6 |
| 4.6  | R     | Route 5      | 0.4 |
| 5.0  | L     | Longbridge   | 3.9 |
| 8.9  | R     | Darbytown    | 0.4 |
| 9.3  | L     | Charles City | 7.7 |
| 17.0 | L     | Miller       | 2.4 |
| 19.4 | L     | Wilson       | 1.4 |
| 20.8 | R     | Route 5      | 0.1 |
| 20.9 | L     | Battlefield  | 3.6 |
| 24.5 | L     | Osborne      | 1.3 |
| 25.8 | Cont  | Kingsland    | 2.3 |
| 28.1 | L     | Strath       | 2.0 |
| 30.1 | L     | Varina SC    | 0.2 |
| 30.3 | End   | Portabella   |     |

Start at the parking lot at the rear of Portabella Ristorante located in the Varina Shopping Center at the intersection of Route 5 and Strath Road, Henrico County, Virginia